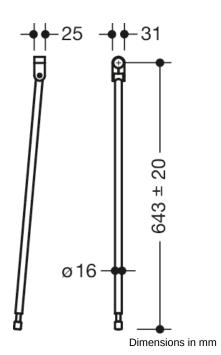

## **Properties**

Floor support

- vertical floor support for retrofitting on hinged support rails and stationary support rails Duo 950.50....
- installation height 760 mm (to fulfil the DIN 18040 height requirements)
- · easy installation
- connection made of high-quality polyamide in HEWI colours 90 (jet black), 92 (anthracite grey), 98 (signal white) or 99 (pure white)
- support made of high-quality stainless steel with satin
- vertical length 643 mm
- height adjustment within +/- 20 mm range possible
- produced in accordance with CE- and UKCA-Regulation (EU) 2017/745 on medical devices